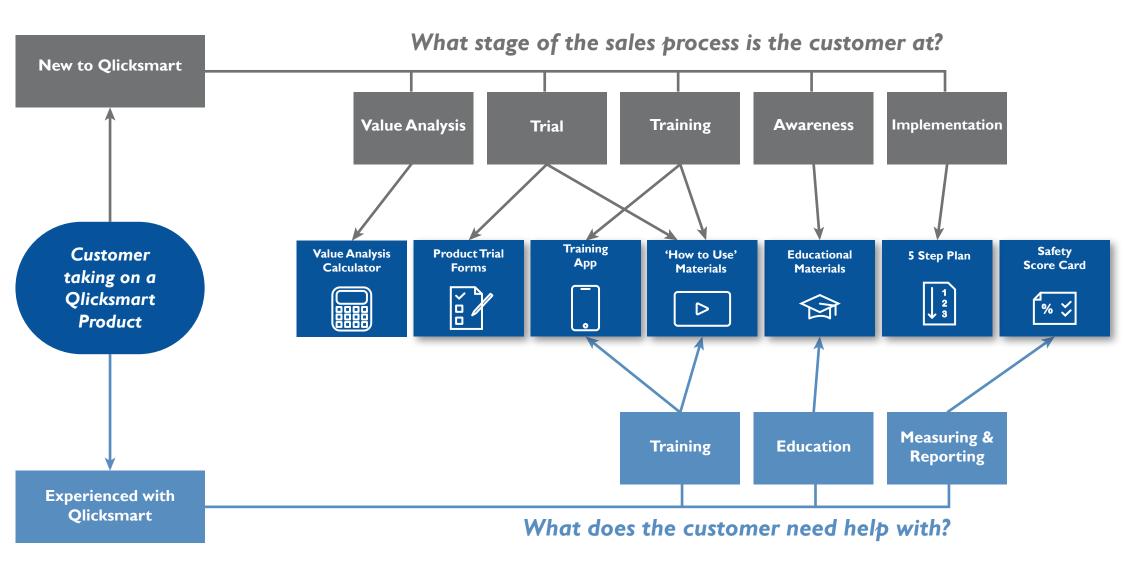

# DIGITAL PLATFORM Resource Tree For Distributors

# **EVALUATING SCALPEL BLADE REMOVERS**

## **Value Analysis Calculator**

Provides cost estimates for commercially available devices based on the facility's needs. A personalised report is generated based on the facility's calculations and can be used during value analysis committee discussions.

Available in 'Evaluating Scalpel Blade Removers' section of the Digital Platform or at <a href="https://www.glicksmart.com/value-analysis-calculator">www.glicksmart.com/value-analysis-calculator</a>

## **Product Trial Forms and Resources**

Facilitates product trials with minimal to no disruption. The Term Sheet helps to plan for the evaluation and the Evaluation Forms compare the facilities current sharps safety practises with Qlicksmart's range of single-handed scalpel blade removers.

Available in the 'Evaluating Scalpel Blade Removers' section of the Digital Platform.

# SHARPS SAFETY TRAINING

# **Training App**

Provides comprehensive and accessible medical device training through interactive modules for teaching and assessing.

Available on the Apple App Store and Google Play Store. www.glicksmart.com/glicksmart-app/

## 'How to Use' Materials

Video and illustrated resources demonstrate how to use and care for Qlicksmart products.

Available to distributors in the Smartsream Distributor Portal. www.smartstream.com.au/distributor-portal/

#### **Educational Materials**

Informed by clinical data and focus group testing, Qlicksmart offers articles and webinars to enhance current education programs, for students' introduction to safety concepts, and to provide purchasing departments with background information on regulatory and clinical safety requirements.

Available in the 'Sharps Safety Training' section of the Digital Plaform or at www.glicksmart.com/glicksmart-learning

## **IMPLEMENTING SHARPS SAFETY**

# 5 Step Plan to Improve Sharps Safety

With guidance, the implementation plan focuses on the benefits of safety, and the action that needs to be taken to improve sharps safety in a facility with safety devices.

Available for download in the 'Implementing Sharps Safety' section of the Digital Platform.

# **Safety Score Card**

Helps measure clinician's engagement with sharps safety programs, and assist with standardisation of device purchasing.

Available for download in the 'Implementing Sharps Safety' section of the Digital Platform.